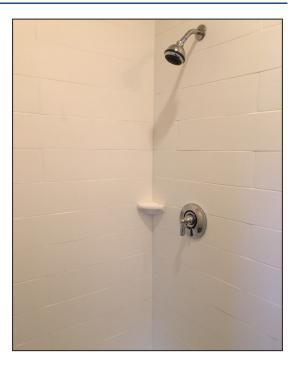

# 6" X 12" Textured

#### **Specifications**

- Model: 6" X 12" Textured
- Pattern: Staggered Tile
- Finish: Textured Only
- Panel Maximum Height: 100"
- Panel Widths Side Panels - 66" Max Width Back Panels - 66" Max Width
- Thickness: 1/4"
- Material: Cultured Marble
- Solid One Piece Panels
- Permanently Sealed Surface
- Will Not Mold or Mildew
- Oversized Cut to Fit at Jobsite
- Easy to Install -
  - Qualified Installer Recommended
- · Easy to Maintain