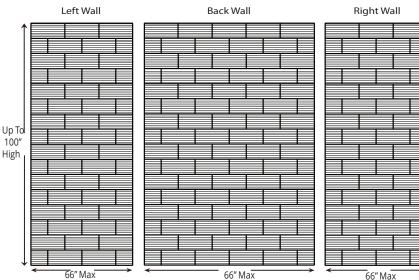

# 6" X 12" Textured

#### **Specifications**

- Model: 6" X 12" Textured
- Pattern: Staggered Tile
- Finish: Textured Only
- Panel Maximum Height: 100"
- Panel Widths Side Panels - 66" Max Width Back Panels - 66" Max Width
- Thickness: 1/4"
- Material: Cultured Marble
- Solid One Piece Panels
- Permanently Sealed Surface
- Will Not Mold or Mildew
- Oversized Cut to Fit at Jobsite
- Easy to Install -
  - Qualified Installer Recommended
- · Easy to Maintain